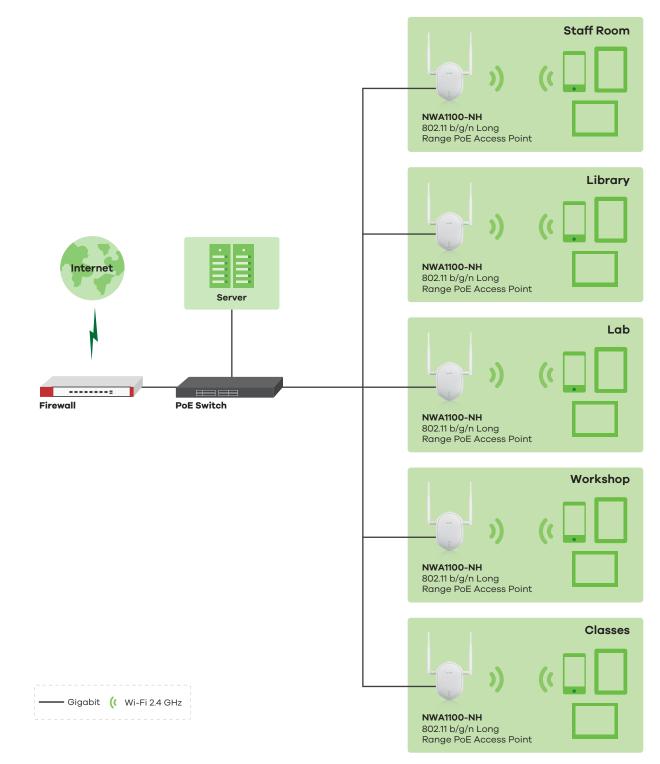

#### Diagram

#### NWA1100-NH • 802.11 b/g/n Long Range PoE Access Point

2) STEL

- High output power of up to 28 dBm delivers extended coverage
- 2 external antennas with high 5 dBi gain optimized for mobile devices
- Fast 802.11n Wi-Fi with speed up to 300 Mbps improves transmission of large files or videos
- Easy deployment via client mode or repeater AP and IEEE 802.3af PoE support
- ZON Utility and ZAC minimize repetitive configuration processes and efforts
- Certified WPA2 Enterprise, access control management and user traffic control for strict network protection

### **Solutions and Benefits**

After an initial survey of the college's networking needs, Zyxel partners suggested Wi-Fi AP models that fit the customers budgetary and performance requirements. The NWA1100-NH 802.11 b/g/n Long Range PoE Access Point was deemed to be best suited to the situation.