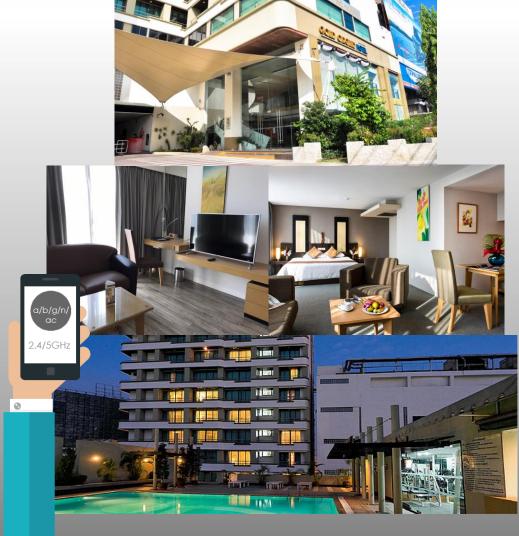

## **Gold Orchid Bangkok Hotel**

**Gold Orchid Bangkok Hotel** is strategically situated between the domestic airport and central business precinct, Gold Orchid Bangkok is the leading value accommodation option in Bangkok. Offering great access to the Bangkok Convention Centre and famous Chatuchak Market, the 159 room hotel is perfect for both corporate and holiday guests. In fact, the Gold Orchid