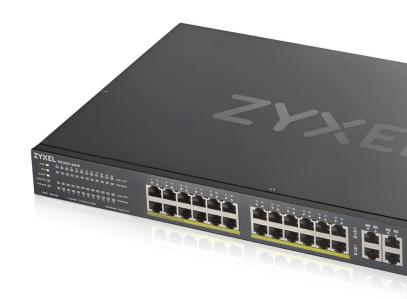

The GS1920-24HPv2 smart managed PoE switches were selected for their advanced features, particularly their enhanced PoE capabilities, perfect for powering and supporting WiFi access points. These switches could ensure fast and reliable connectivity by delivering both power and data to the access points, facilitating a seamless and efficient network experience.

### **Product List**

• GS1920-24HPv2 Smart Managed PoE Switch

NWA1123ACv3 WiFi 5 Access Point