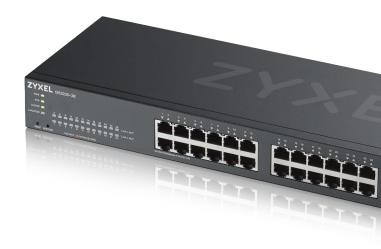

### Solutions

To ensure consistently high-speed connectivity, the esports gaming center aimed to implement a reliable and robust network, offering seamless connectivity experiences to both visitors and employees. After a thorough evaluation, they opted to deploy Zyxel Networks' comprehensive equipment, incorporating 24-port L2+ managed switches and wireless access points for all users. Customer MP3 Arena

**Gustavo Franco, CEO** 4eX Solutions

Zyxel's GS2220-28 switches have a rich Layer 2 feature set capable of shaping traffic for diverse multimedia applications. Its advanced traffic control features offer greater agility and more effective traffic management for today's converged applications.