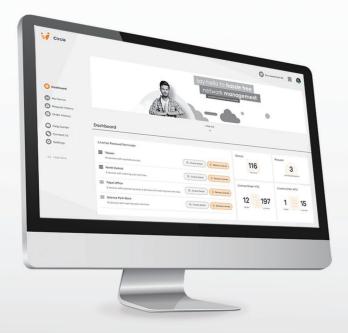

#### At a Glance Dashboard

#### **Brings All Together**

Circle sits in front of the MyZyxel platform and allows you to bring all devices, registrations, and renewals together in one place. You can organise products into groups and bring together licences renewal dates. You can register and activate products and licenses through the platform. You can also – and this is perhaps the biggest advantage for partners – unify the renewal dates for individual customers – or for different product groups, departments, divisions or locations, or any other criteria you wish to use.

You can also search for devices on the network, get a complete history of a product, and see when it was purchased and when licenses were activated and renewed. For partners, another very useful feature we're making available with Circle is the ability to pay for licenses on a credit card and activate them immediately. You will still be able to go via distribution and activate licenses using a key, but the immediate payment and activation option will provide added flexibility, especially for urgent or project work.