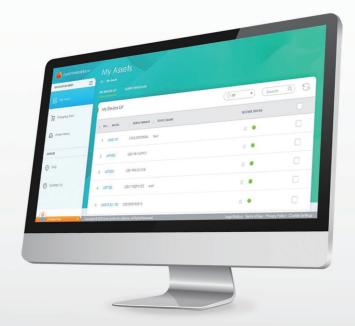

#### • Quickly find devices & services

Search and filter on devices, services and their status to generate simple views for your renewals

#### • View historical service information

Easily view and find purchase and service history assigned to each device.

Quickly identify services that need renewing and view licensing available for each specific model.