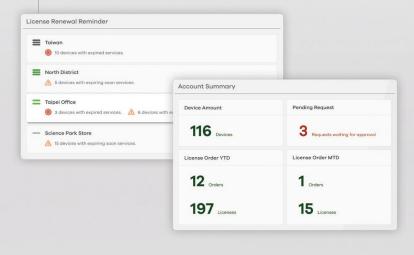

#### **Brings All Together**

Circle sits in front of the MyZyxel platform and allows you to bring all devices, registrations, and renewals together in one place. You can organise products into groups and bring together licences renewal dates. You can register and activate products and licenses through the platform. You can also – and this is perhaps the biggest advantage for partners – unify the renewal dates for individual customers – or for different product groups, departments, divisions or locations, or any other criteria you wish to use.

You can also search for devices on the network, get a complete history of a product, and see when it was purchased and when licenses were activated and renewed. For partners, another very useful feature we're making available with Circle is the ability to pay for licenses on a credit card and activate them immediately. You will still be able to go via distribution and activate licenses using a key, but the immediate payment and activation option will provide added flexibility, especially for urgent or project work.

#### • Quickly find devices & services

Search and filter on devices, services and their status to generate simple views for your renewals

#### • View historical service information

Easily view and find purchase and service history assigned to each device.

Quickly identify services that need renewing and view licensing available for each specific model.