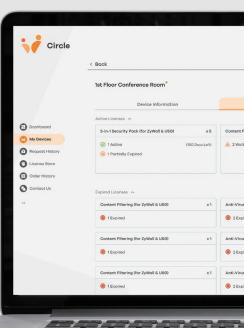

#### • View historical service information

Easily view and find purchase and service history assigned to each device.

Quickly identify services that need renewing and view licensing available for each specific model.

#### Auto activate services in bulk

Select several devices and their services to renew and activate online.