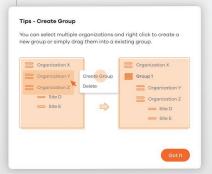

#### • Get organised

Create Groups, Organisations and Sites to customise how you want to view your devices.