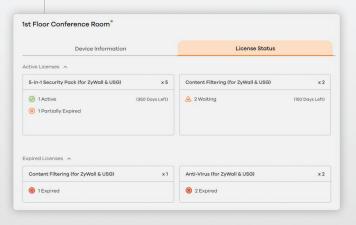

#### • View historical service information

Easily view and find purchase and service history assigned to each device.

Quickly identify services that need renewing and view licensing available for each specific model.

#### • Align your subscriptions

Easily select Groups, Organisations, Sites or selection individual devices to align renewal dates.

#### • Auto calculates top-up

Auto calculates top up to create the alignment and lets you order and activate directly in the portal.