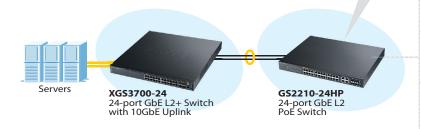

# **Supported Models**

| Switch                  |                   |                    | Wi-Fi AP                    |                      |
|-------------------------|-------------------|--------------------|-----------------------------|----------------------|
| Smart Managed<br>Switch | L2 Managed Switch | L2+ Managed Switch | Unified Pro<br>Access Point | Unified Access Point |
| XS1920-12               | GS2210 Series     | XS3700-24          | WAC6500 Series              | NWA5120 Series       |
| GS1920 Series           |                   | XGS/GS3700 Series  | NWA3000-N Series            | NWA5301-NJ           |