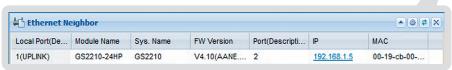

# **Neighboring Device Discovery**

All connected ZyXEL networking devices, or other devices supporting LLDP, are automatically displayed in the neighboring device list in the ZyXEL Switch or Wi-Fi AP, along with detailed information such as its address, firmware version and the description of its physical location previously noted by the administrator.