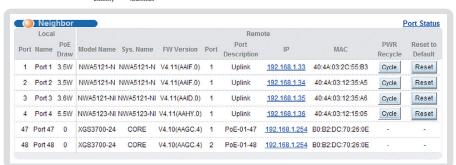

# **Neighboring Device Discovery**

All connected ZyXEL networking devices, or other devices supporting LLDP, are automatically displayed in the neighboring device list in the ZyXEL Switch or Wi-Fi AP, along with detailed information such as its address, firmware version and the description of its physical location previously noted by the administrator.

**Power Cycling** 

ZyXEL has created this convenient tool to quickly and remotely turn the power of a neighboring powered device (PD), such as a ceiling-installed Wi-Fi AP, on or off.

### **One-click Connect**

A simple click on the displayed devices brings you to the Web GUI for further configuration. You don't have to look up the latest inventory list to confirm the IP address of a certai n device

**Remote Reset** 

ZyXEL's Smart Connect feature can help you resetting a ceiling-mounted Wi-Fi AP from a ZyXEL switch remotely if you don't happen to Reset to Default have a ladder around.

### **Discover neighboring devices**

**NWA5121-NI** 802.11 b/g/n Unified Access Point

**NWA5123-NI** 802.11 a/b/g/n Dual-Radio Unified Access Point